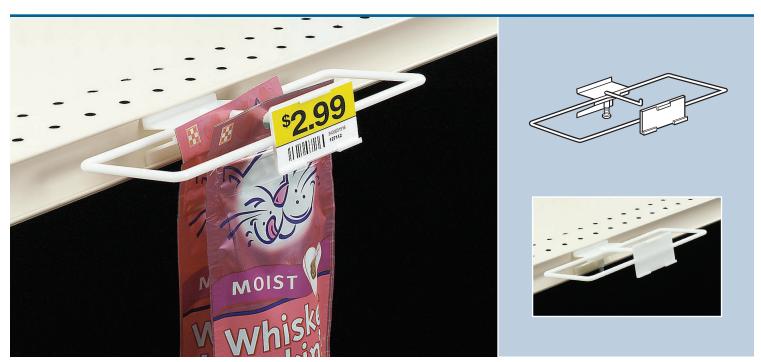

## Plastic Guarded J-Hook with Channel Mount

## Features and Benefits

- Economical plastic guard reduces theft, protects product and enhances safety
- Includes 3-32 Phillips head mounting screw to keep product securely in place
- Fits most standard shelves with 1.25" H channels
- 3" L guard has 2." L hook;4" L guard has 3.125" L hook
- Scan Plate holds 1.25" H x 2.5" L adhesive labels
- Natural acetal

## Add extra selling space instantly

Drive impulse sales, while protecting against theft and enhancing safety with the Plastic Guarded J-Hook with Channel Mount. Neat, boxed-in design reduces loss due to "sweeping," while providing a built-in buffer to protect customers and staff. Plastic construction is ideal for lighter weight product.